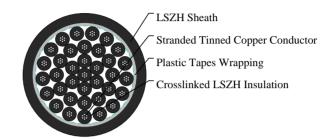

#### CABLE CONSTRUCTION

Conductors: Tinned stranded copper, class 2 according to IEC 60228 & BS6360

Insulation: LSZH crosslinked

Wrapping: Plastic tape(s) with overlapping

Sheath: LSZH

#### **DIMENSION AND PARAMETERS**

| No. of Cores × Cross- sectional Area | No./Nominal<br>Diameter<br>of Strands | Nominal<br>Insulation<br>Thickness | Nominal<br>Sheath<br>Thickness | Overall<br>Diameter<br>(min.) | Overall<br>Diameter<br>(max.) | Approx.<br>Weight | max.<br>conductor<br>resistance |
|--------------------------------------|---------------------------------------|------------------------------------|--------------------------------|-------------------------------|-------------------------------|-------------------|---------------------------------|
| No.×mm²                              | no./mm                                | mm                                 | mm                             | mm                            | mm                            | kg/km             | Ω/km                            |
| 36x0.75                              | 7/0.37                                | 0.85                               | 1.6                            | 21.6                          | 26.9                          | 752               | 24.8                            |